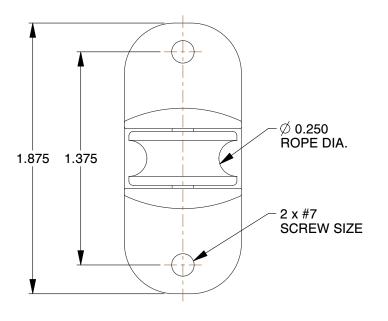

107-1

COMPONENT

PULLEY AND BLOCK

| DATE       |
|------------|
| 07/22/2020 |
|            |

ROPE GUIDE

SCALE

1.50