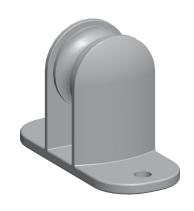

107-1

COMPONENT

PULLEY AND BLOCK

| DATE       |
|------------|
| 07/22/2020 |
|            |

ROPE GUIDE

SCALE

1.50