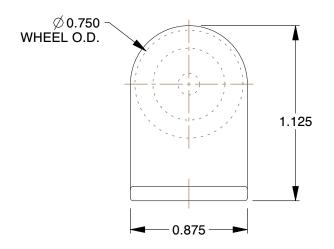

107-1

COMPONENT

PULLEY AND BLOCK

| DATE       |
|------------|
| 07/22/2020 |
|            |

ROPE GUIDE

SCALE

1.50