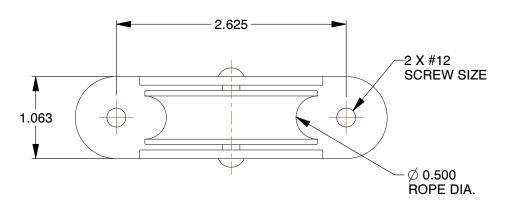

| COMPONENT             | DECK BLOCK CLOSED (SINGLE) |            |
|-----------------------|----------------------------|------------|
| 18-3 BLOCK AND PULLEY |                            | DATE       |
|                       |                            | 07/22/2020 |
|                       |                            | SCALE      |
|                       |                            | 0.90       |