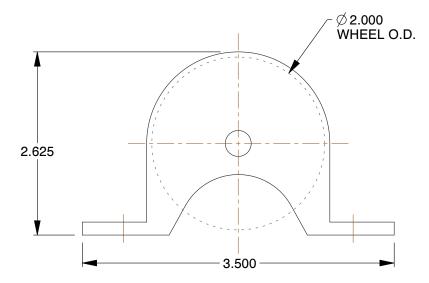

| COMPONENT             | DECK BLOCK CLOSED (SINGLE) |            |
|-----------------------|----------------------------|------------|
| 18-3 BLOCK AND PULLEY |                            | DATE       |
|                       |                            | 07/22/2020 |
|                       |                            | SCALE      |
|                       |                            | 0.90       |